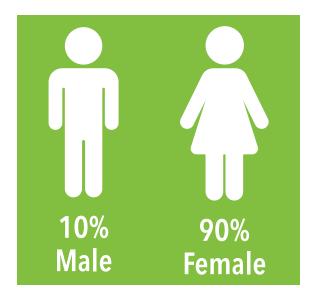

## **ANULTMANCOLLEGE**SPRING 2024 FACTS

## **Programs**

Associate of Applied Science in Radiography
Associate of Health Sciences

Associate of Science in Nursing

Bachelor of Science in Nursing

Bachelor of Science in Nursing Completion

Bachelor of Social Work

Medical Assisting Certificate
College Credit Plus



249 Students 86 Full-time 163 Part-time





92%

Students come from 5 counties.

131-Stark

39-Summit

35-Tuscarawas

14-Carroll

10-Wayne

Average Age
Median-23
Mode-20

## Race/Ethnicity

85% White 11% Non-White 4% Race/Ethnicity Unknown

Student to Faculty Ratio



35% Of students are full-time.